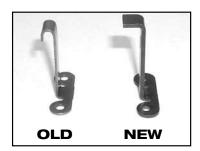

## Detroit Diesel has released a revised injector retainer for series 50 and 60 Series engines.

The revised retainer will contact the slave bridge capscrew on the Pacbrake models listed above. Pacbrake has released a shorter slave bridge capscrew and spring kit to attain the necessary clearance. The illustration identifies the old and new Detroit Diesel retainers.