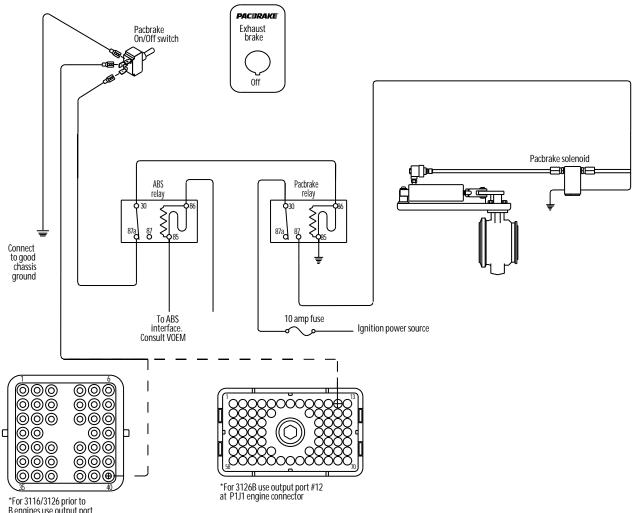

PACBRAKE EXHAUST BRAKE WIRING SCHEMATIC FOR:

## CATERPILLAR 3116/3126/3126B

On vehicles: (WITH) on-board air system (WITH) ABS braking (WITHOUT) Allison interface

B engines use output port #40 at engine connector

## NOTE:

- \* View shown is looking at the harness side of the connector.
- Consult Pacbrake visor decal #M3525 for proper operation of warm-up option.
- Information for this schematic was derived from vehicle systems at the date of this printing.
- Updates or variations by vehicle manufacturers constituting changes will not be the responsibility of Pacbrake.
- For schematic with warm-up option see form L5187.