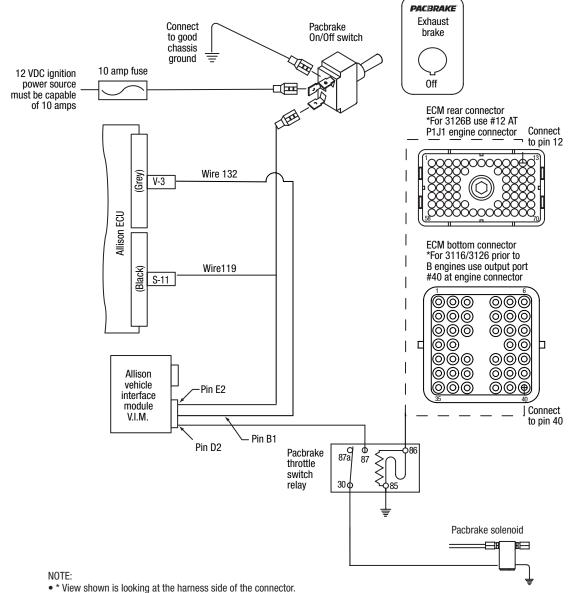

## PACBRAKE EXHAUST BRAKE WIRING SCHEMATIC FOR:

## CATERPILLAR 3116/3126/3126B with VIM

For vehicles: (WITH) Allison WTEC III MD 3060 transmissions (WITH or WITHOUT) ABS braking (WITH) on-board air system

Note: Do not use on vehicles equipped with **Allison 4th Generation Transmissions**, they are identified by one connector at the transmission ECU, consult Pacbrake factory

- Relay shown is de-energized.
- Information for this schematic was derived from vehicle systems at the date of this printing.
- Updates or variations by vehicle manufacturers constituting changes will not be the responsibility of Pacbrake.