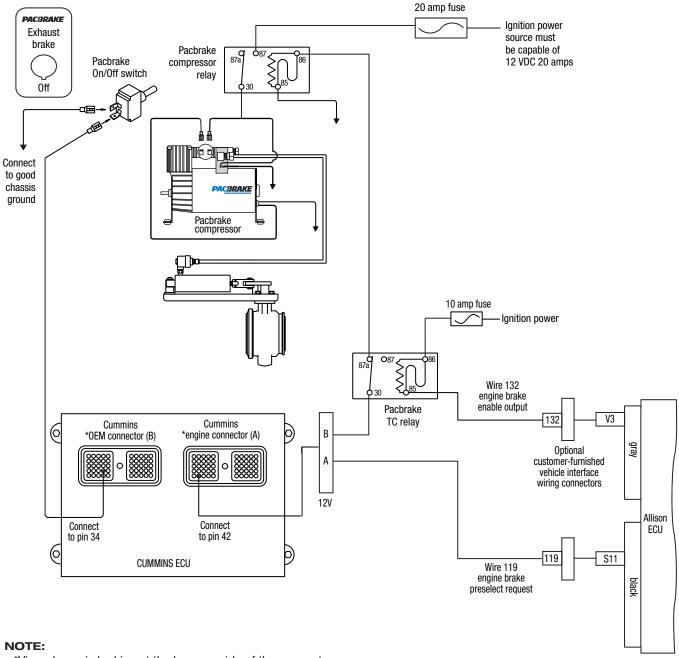

## **CUMMINS ISB/ISC** c/w two 50 pin connectors at Cummins ECU

On Vehicles:

(WITH) Allison MD 3060 Wtec III series transmission (WITH or WITHOUT\*) ABS braking (WITHOUT) on-board air system

- \*View shown is looking at the harness side of the connector.
- \*No interface of ABS required on vehicles with Allison MD 3060 Series transmissions.
- Relays shown are de-energized.
- Information for this schematic was derived from vehicle systems at the date of this printing.
- Updates or variations by vehicle manufacturers constituting changes will not be the responsibility of Pacbrake.
- Pacbrake kit includes ECU wire and terminal for pin 34. Pin 42 has a wire installed, cut this wire and connect to ECU side.