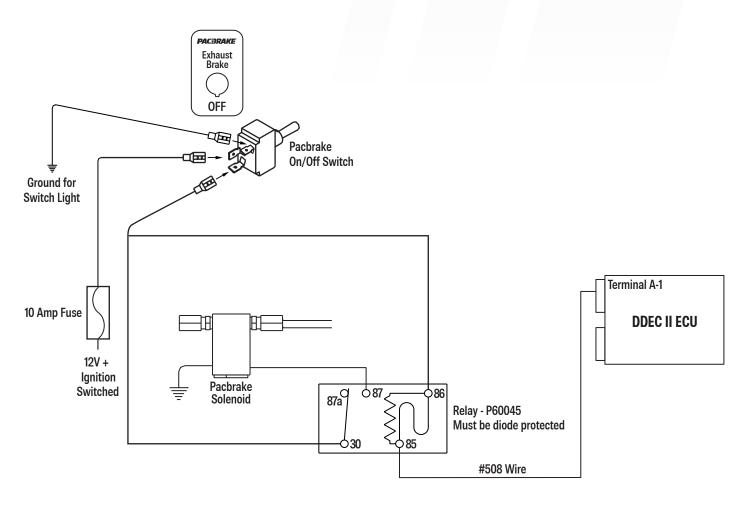

## III WIRING SCHEMATIC

## **DETROIT DIESEL SERIES 60 ENGINES**

WITH DDEC II ECM

- 16 gage wire is recommended but not included.
- Vehicles equipped with an automatic transmission require the exhaust brake circuit be interfaced with the transmission ECU.
- Metri-pac connector and harness not necessary on DDEC II application.
- · Vehicles equipped with ABS braking require the exhaust brake be interfaced with the ABS ECU.
- Information for this schematic was derived from vehicle systems at the date of this printing.
- Updates or variations by vehicle manufacturers constituting changes will not be the responsibility of Pacbrake.