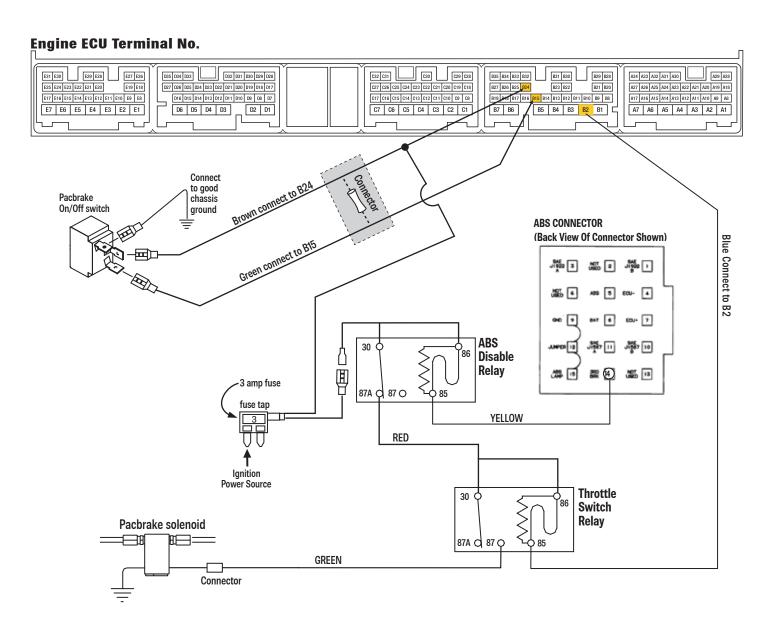

# **OPTIONAL Hino Electrical Schematic**

**VEHICLES WITH AN EXISTING AIR SYSTEM** 

#### **INSTALLATION ADDENDUM**

Some vehicle operators prefer the Pacbrake dash switch provided in this kit not be installed.

Not installing the dash switch will apply the exhaust brake everytime the throttle is released.

If your customer requests the Pacbrake dash switch not be installed, connect the brown and green wires of the switch harness together using the connector supplied (see shaded area). Discard the black ground wire of the dash switch.