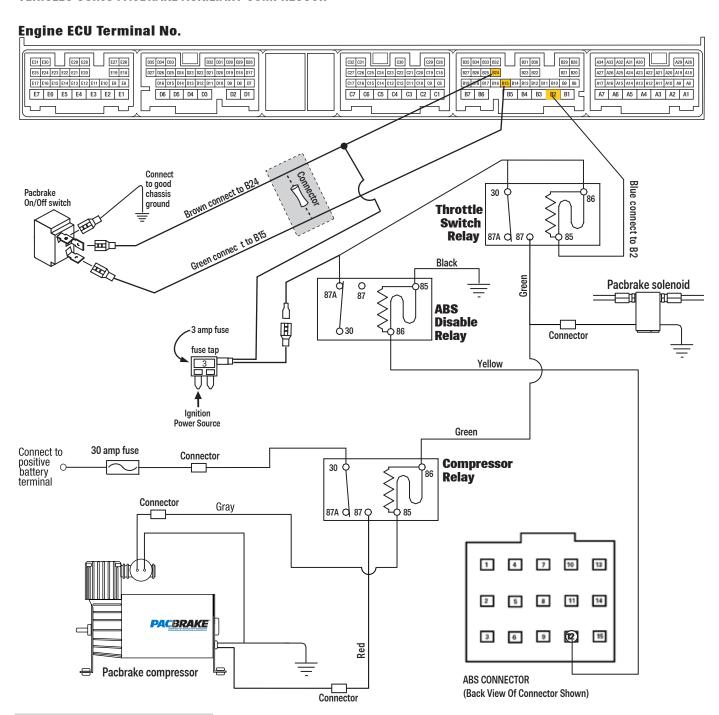

# **OPTIONAL Hino Electrical Schematic**

**VEHICLES USING PACBRAKE AUXILIARY COMPRESSOR** 

### **INSTALLATION ADDENDUM**

Some vehicle operators prefer the Pacbrake dash switch provided in this kit not be installed.

### Not installing the dash switch will apply the exhaust brake everytime the throttle is released.

If your customer requests the Pacbrake dash switch not be installed, connect the brown and green wires of the switch harness togetherusing the connector supplied (see shaded area). Discard the black ground wire.