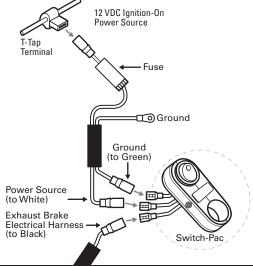

#### Consult the diagrams below for the correct wiring connections:

## **MANUAL** TRANSMISSION

C18040 C18041

### **MANUAL** TRANSMISSION

C18042