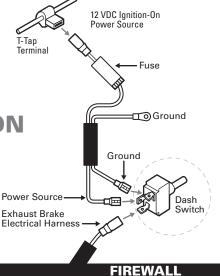

#### Consult the diagrams below for the correct wiring connections:

#### **EXHAUST BRAKE CONNECTIONS WITH STANDARD SWITCH**

**FIREWALL** 