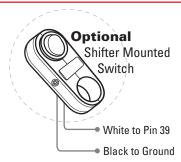

# SWITCH-PAC SHIFTER MOUNTED ON/OFF SWITCH

#### C18040 & C18041 Installation Procedure

- Remove the center capscrew using a 3/16"Allen key.
- 2) Place one half of the switch bracket on each side of the transmission shifter.
- 3) Loosely install the center capscrew.
- 4) Orientate the switch in the bracket for desired position (on/off) and adjust the height of the bracket for the drivers convenience.
- 5) Torque the capscrew to 50 in-lbs.