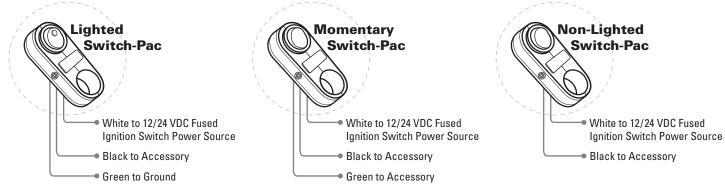

# SWITCH-PAC SHIFTER MOUNTED ON/OFF SWITCH



#### C18040 & C18041 Installation Procedure

- Remove the center capscrew using a 3/16"Allen key.
- 2) Place one half of the switch bracket on each side of the transmission shifter.
- 3) Loosely install the center capscrew.
- 4) Orientate the switch in the bracket for desired position (on/off) and adjust the height of the bracket for the drivers convenience.
- 5) Torque the capscrew to 50 in-lbs.

#### Consult the diagrams below for the correct wiring connections:

#### **EXHAUST BRAKE CONNECTIONS WITH STANDARD SWITCH**







**FIREWALL** 

## **MANUAL** TRANSMISSION

C18040 C18041

### **MANUAL** TRANSMISSION

C18042



### **UNIVERSAL ACCESSORY**